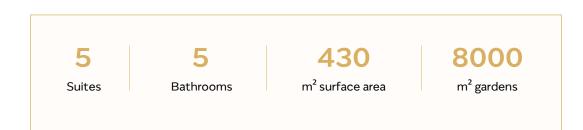

### VILLA PERLE

OPENING JUNE 2024

Total surface area of 430m<sup>2</sup>, comprising 5 bedrooms and 5 bathrooms (accommodating up to 10 people) with views over the private park of the estate, private heated pool, pool house, fitness room, massage room, extensive private garden.