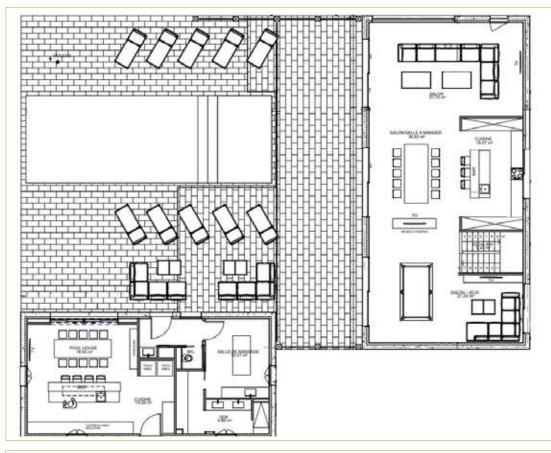

### PLANS OF THE VILLA

POOL LEVEL

### VILLA PERLE

OPENING JUNE 2024

Total surface area of 430m<sup>2</sup>, comprising 5 bedrooms and 5 bathrooms (accommodating up to 10 people) with views over the private park of the estate, private heated pool, pool house, fitness room, massage room, extensive private garden.

#### PRESTATIONS

- Heated pool (13 x5)
- Pool house, 40 m<sup>2</sup>, with summer kitchen, barbecue, lounge area.
- Fitness room
- Massage room
- Covered private parking for 2 cars
- Enclosed garden with security, 8000m<sup>2</sup>
- Pool table
- Laundry room
- Professional kitchent