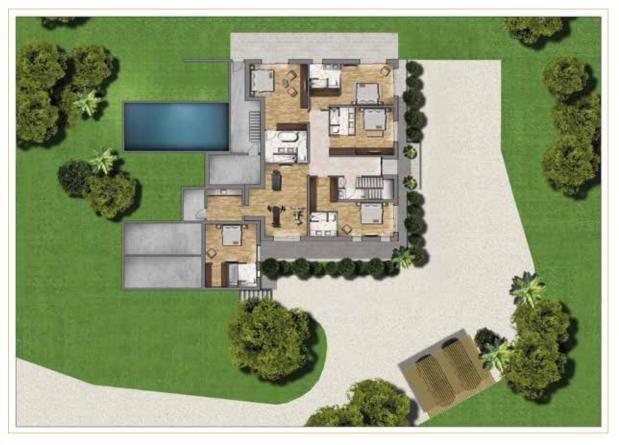

### PLANS OF THE VILLA

POOL LEVEL

### VILLA PERLE

OPENING JUNE 2024

Total surface area of 430m<sup>2</sup>, comprising 5 bedrooms and 5 bathrooms (accommodating up to 10 people) with views over the private park of the estate, private heated pool, pool house, fitness room, massage room, extensive private garden.

#### PRESTATIONS

- Heated pool (13 x5)
- Pool house, 40 m<sup>2</sup>, with summer kitchen, barbecue, lounge area.
- Fitness room
- Massage room
- Covered private parking for 2 cars
- Enclosed garden with security, 8000m<sup>2</sup>
- Pool table
- Laundry room
- Professional kitchent