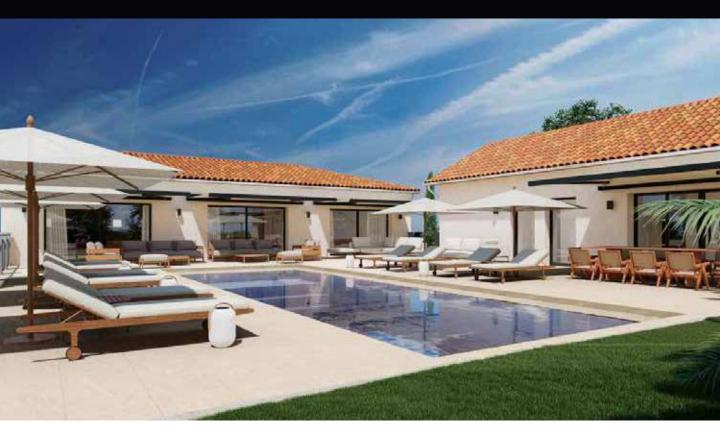

### VILLA PERLE

OPENING JUNE 2024

Total surface area of 430m<sup>2</sup>, comprising 5 bedrooms and 5 bathrooms (accommodating up to 10 people) with views over the private park of the estate, private heated pool, pool house, fitness room, massage room, extensive private garden.

#### PRESTATIONS

- Heated pool (13 x5)
- Pool house, 40 m<sup>2</sup>, with summer kitchen, barbecue, lounge area.
- Fitness room
- Massage room
- Covered private parking for 2 cars
- Enclosed garden with security, 8000m<sup>2</sup>
- Pool table
- Laundry room
- Professional kitchent