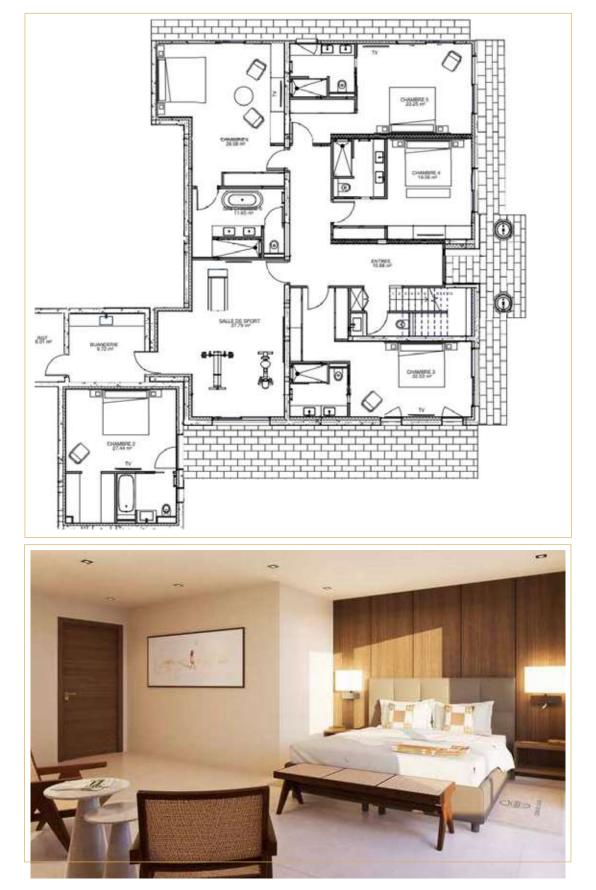

## PLANS OF THE VILLA

**CARDEN LEVEL** 

**CROUND FLOOR** 

FIRST FLOOR

### VILLA PERLE

OPENING JUNE 2024

Total surface area of 430m<sup>2</sup>, comprising 5 bedrooms and 5 bathrooms (accommodating up to 10 people) with views over the private park of the estate, private heated pool, pool house, fitness room, massage room, extensive private garden.