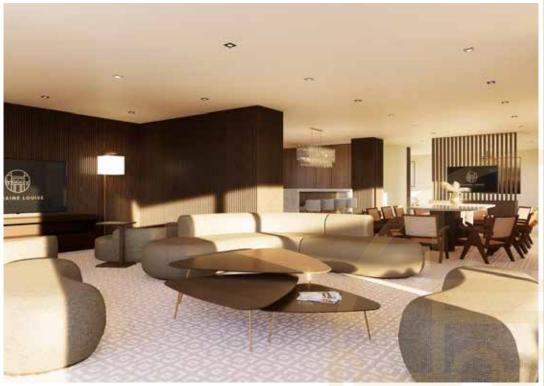

### VILLA PERLE

OPENING JUNE 2024

Total surface area of 430m<sup>2</sup>, comprising 5 bedrooms and 5 bathrooms (accommodating up to 10 people) with views over the private park of the estate, private heated pool, pool house, fitness room, massage room, extensive private garden.