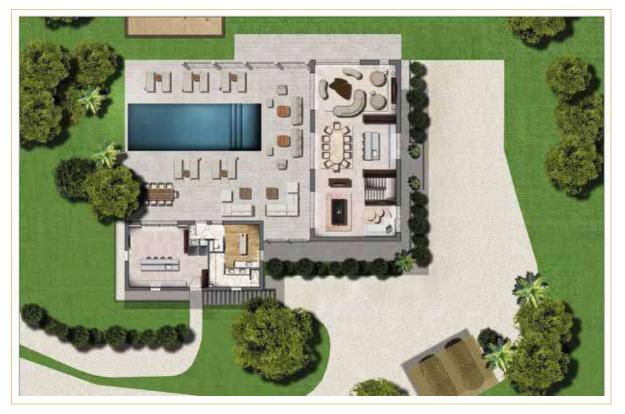

## PLANS OF THE VILLA

**CARDEN LEVEL** 

**CROUND FLOOR** 

FIRST FLOOR

### VILLA PERLE

OPENING JUNE 2024

Total surface area of 430m<sup>2</sup>, comprising 5 bedrooms and 5 bathrooms (accommodating up to 10 people) with views over the private park of the estate, private heated pool, pool house, fitness room, massage room, extensive private garden.

#### PRESTATIONS

- Heated pool (13 x5)
- Pool house, 40 m<sup>2</sup>, with summer kitchen, barbecue, lounge area.
- Fitness room
- Massage room
- Covered private parking for 2 cars
- Enclosed garden with security, 8000m<sup>2</sup>
- Pool table
- Laundry room
- Professional kitchent