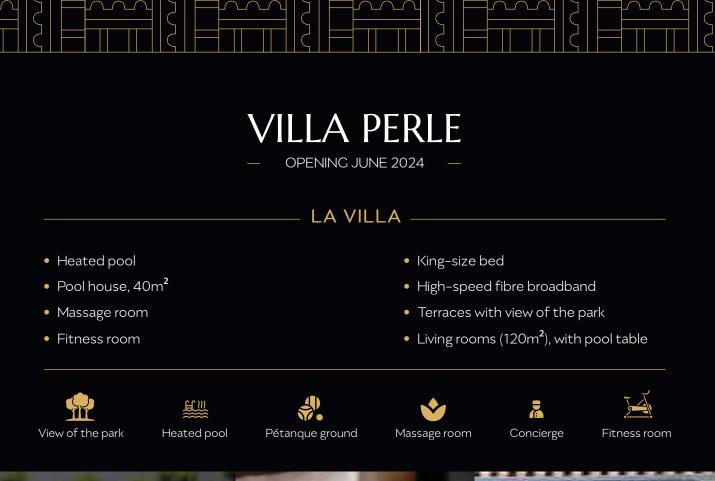

### VILLA PERLE

OPENING JUNE 2024

Total surface area of 430m<sup>2</sup>, comprising 5 bedrooms and 5 bathrooms (accommodating up to 10 people) with views over the private park of the estate, private heated pool, pool house, fitness room, massage room, extensive private garden.

#### PRESTATIONS

- Heated pool (13 x5)
- Pool house, 40 m<sup>2</sup>, with summer kitchen, barbecue, lounge area.
- Fitness room
- Massage room
- Covered private parking for 2 cars
- Enclosed garden with security, 8000m<sup>2</sup>
- Pool table
- Laundry room
- Professional kitchent