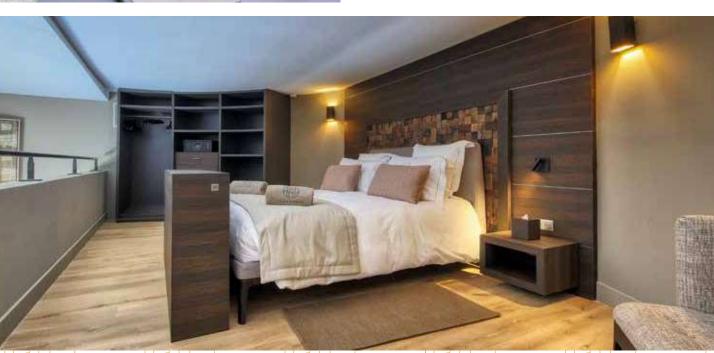

#### **MAIN VILLA**

- Open-plan living room, 100m<sup>2</sup>
- Lounge (26m²)
- Fully-equipped kitchen (7m²)
   Dishwasher, kitchen appliances, Nespresso machine.
- Mezzanine bedroom with walk-in wardrobe (22m²), King-size bed, fold-away flat screen TV.
- Bathroom with shower (13m²)
   BVLGARI welcome products, bath towel.
- Terrace with sea view
- Reversible air-conditioning
- High-definition flat screen TV