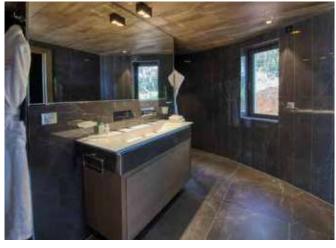

#### **MAIN VILLA**

- Open-plan living room, 100m<sup>2</sup>
- Lounge (26m²)
- Fully-equipped kitchen (7m²)
   Dishwasher, kitchen appliances, Nespresso machine.
- Mezzanine bedroom with walk-in wardrobe (22m²), King-size bed, fold-away flat screen TV.
- Bathroom with shower (13m²)
   BVLGARI welcome products, bath towel.
- Terrace with sea view
- Reversible air-conditioning
- High-definition flat screen TV