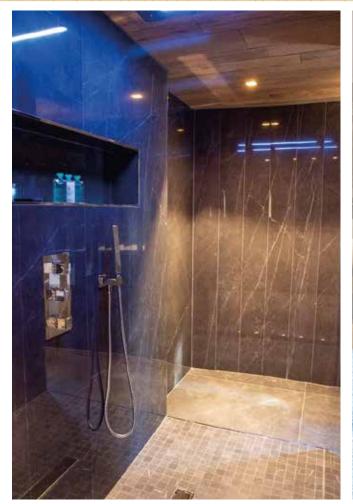

#### **MAIN VILLA**

- Open-plan living room, 100m<sup>2</sup>
- Lounge (26m²)
- Fully-equipped kitchen (7m²)
   Dishwasher, kitchen appliances, Nespresso machine.
- Mezzanine bedroom with walk-in wardrobe (22m²), King-size bed, fold-away flat screen TV.
- Bathroom with shower (13m²)
   BVLGARI welcome products, bath towel.
- Terrace with sea view
- Reversible air-conditioning
- High-definition flat screen TV