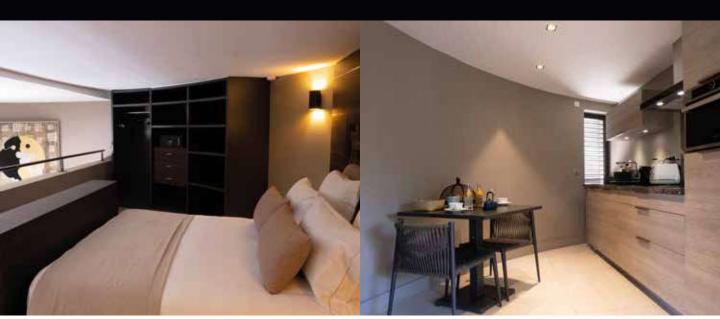

#### **MAIN VILLA**

- Open-plan living room, 100m<sup>2</sup>
- Lounge (26m²)
- Fully-equipped kitchen (7m²)
   Dishwasher, kitchen appliances, Nespresso machine.
- Mezzanine bedroom with walk-in wardrobe (22m²), King-size bed, fold-away flat screen TV.
- Bathroom with shower (13m²)
   BVLGARI welcome products, bath towel.
- Terrace with sea view
- Reversible air-conditioning
- High-definition flat screen TV