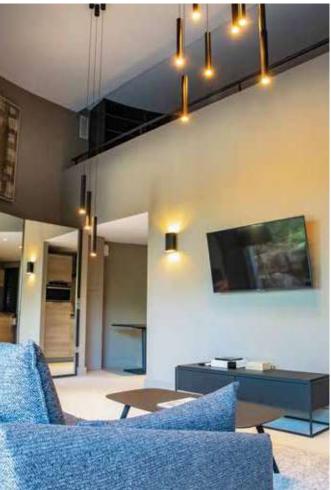

#### **MAIN VILLA**

- Open-plan living room, 100m<sup>2</sup>
- Lounge (26m²)
- Fully-equipped kitchen (7m²)
   Dishwasher, kitchen appliances, Nespresso machine.
- Mezzanine bedroom with walk-in wardrobe (22m²), King-size bed, fold-away flat screen TV.
- Bathroom with shower (13m²)
   BVLGARI welcome products, bath towel.
- Terrace with sea view
- Reversible air-conditioning
- High-definition flat screen TV