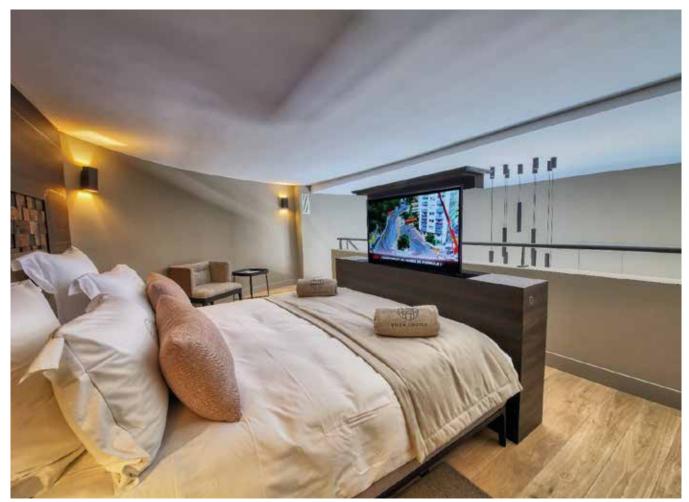

# VILLA MATHILDE

INTIMATE -

With a surface area of  $68m^2$ , a large suite with a unique mezzanine bedroom (accommodating up to 2 people), terrace with Nordic bath, views of the sea and across the estate park.

#### **MAIN VILLA**

- Open-plan living room, 100m<sup>2</sup>
- Lounge (26m²)
- Fully-equipped kitchen (7m²)
   Dishwasher, kitchen appliances, Nespresso machine.
- Mezzanine bedroom with walk-in wardrobe (22m²), King-size bed, fold-away flat screen TV.
- Bathroom with shower (13m²)
   BVLGARI welcome products, bath towel.
- Terrace with sea view
- Reversible air-conditioning
- High-definition flat screen TV