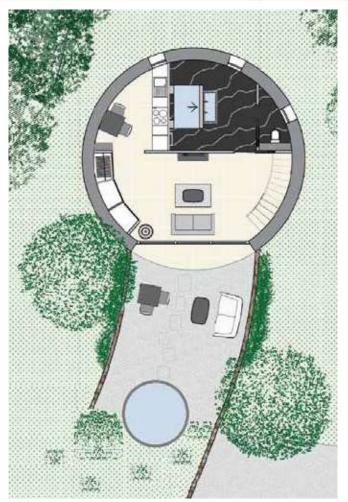

# VILLA MATHILDE

INTIMATE -

With a surface area of  $68m^2$ , a large suite with a unique mezzanine bedroom (accommodating up to 2 people), terrace with Nordic bath, views of the sea and across the estate park.

#### **MAIN VILLA**

- Open-plan living room, 100m<sup>2</sup>
- Lounge (26m²)
- Fully-equipped kitchen (7m²)
   Dishwasher, kitchen appliances, Nespresso machine.
- Mezzanine bedroom with walk-in wardrobe (22m²), King-size bed, fold-away flat screen TV.
- Bathroom with shower (13m²)
   BVLGARI welcome products, bath towel.
- Terrace with sea view
- Reversible air-conditioning
- High-definition flat screen TV

#### **Features**

- Storvatt© outdoor Nordic bath
- Fully-equipped terrace
- Barbecue/grill
- Park and vegetable garden
- Private parking
- Helipad
- Security