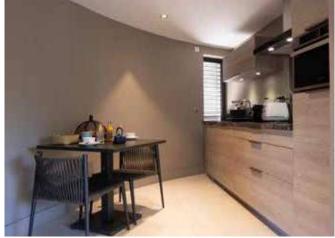

#### **MAIN VILLA**

- Open-plan living room, 100m<sup>2</sup>
- Lounge (26m²)
- Fully-equipped kitchen (7m²)
   Dishwasher, kitchen appliances, Nespresso machine.
- Mezzanine bedroom with walk-in wardrobe (22m²), King-size bed, fold-away flat screen TV.
- Bathroom with shower (13m²)
   BVLGARI welcome products, bath towel.
- Terrace with sea view
- Reversible air-conditioning
- High-definition flat screen TV