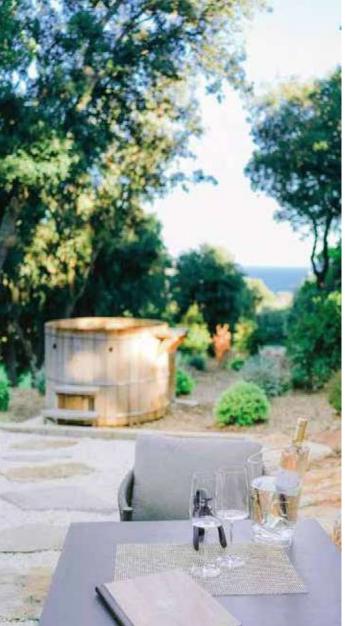

# VILLA MATHILDE

INTIMATE -

With a surface area of  $68m^2$ , a large suite with a unique mezzanine bedroom (accommodating up to 2 people), terrace with Nordic bath, views of the sea and across the estate park.

## LA VILLA -

- Sea view
- Heated Nordic bath
- Kitchen

- King-size bed
- High-speed fibre broadband
- Outdoor terrace

Concierge

San view

Boat available as option

Nordic bath

#### **Features**

- Storvatt© outdoor Nordic bath
- Fully-equipped terrace
- Barbecue/grill
- Park and vegetable garden
- Private parking
- Helipad
- Security