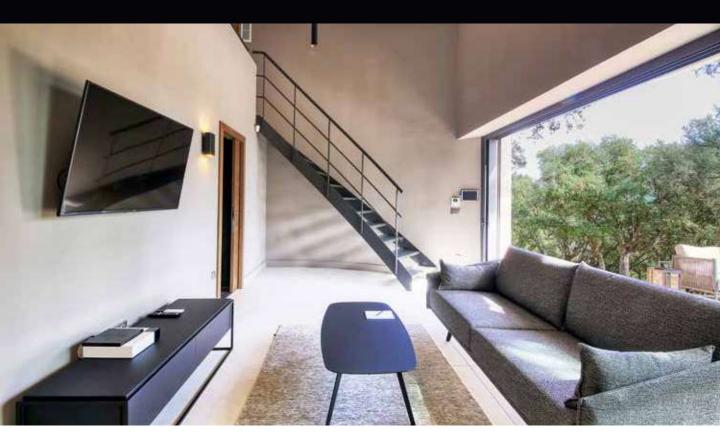

#### **MAIN VILLA**

- Open-plan living room, 100m<sup>2</sup>
- Lounge (26m²)
- Fully-equipped kitchen (7m²)
   Dishwasher, kitchen appliances, Nespresso machine.
- Mezzanine bedroom with walk-in wardrobe (22m²), King-size bed, fold-away flat screen TV.
- Bathroom with shower (13m²)
   BVLGARI welcome products, bath towel.
- Terrace with sea view
- Reversible air-conditioning
- High-definition flat screen TV