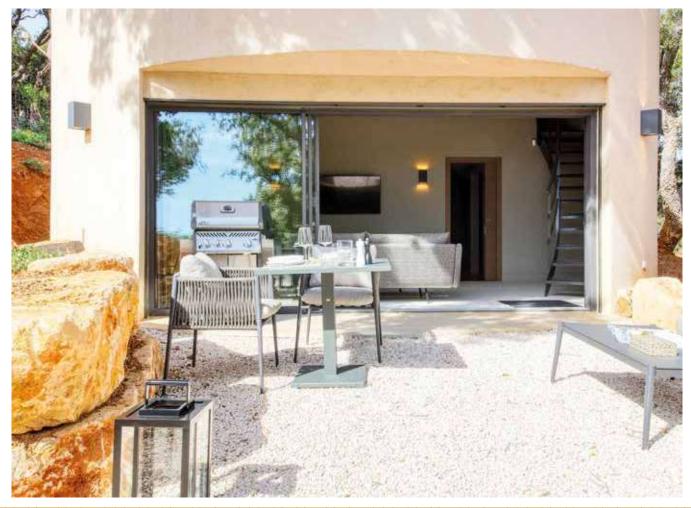

# VILLA MATHILDE

INTIMATE -

With a surface area of  $68m^2$ , a large suite with a unique mezzanine bedroom (accommodating up to 2 people), terrace with Nordic bath, views of the sea and across the estate park.

## LA VILLA -

- Sea view
- Heated Nordic bath
- Kitchen

- King-size bed
- High-speed fibre broadband
- Outdoor terrace

Concierge

San view

Boat available as option

Nordic bath

#### **Features**

- Storvatt© outdoor Nordic bath
- Fully-equipped terrace
- Barbecue/grill
- Park and vegetable garden
- Private parking
- Helipad
- Security