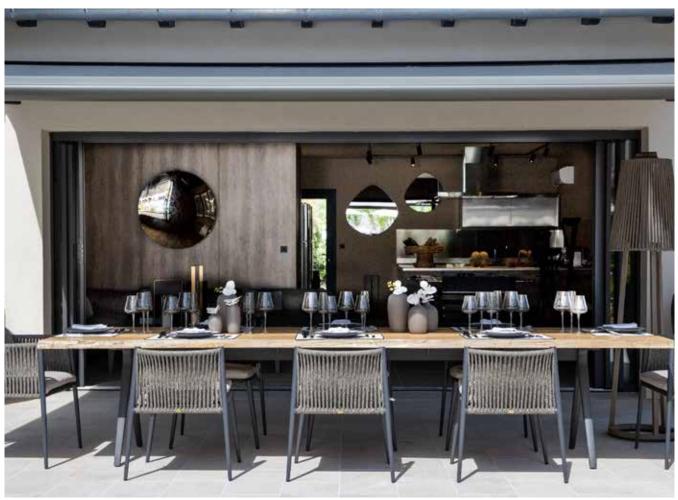

#### Garden Level

- Spacious living room, 100m<sup>2</sup>, with open-plan kitchen, wine cellar, lounge, dining room, separate television room.
- Suite, 45m<sup>2</sup>, bathroom with shower and bathtub, dressing room, separate toilet.
- Apartment with separate entrance, lounge, kitchen area, two double bedrooms, two bathrooms, dressing room, separate toilets.
- Chef kitchen, pool house.
- Fitness room, laundry room.