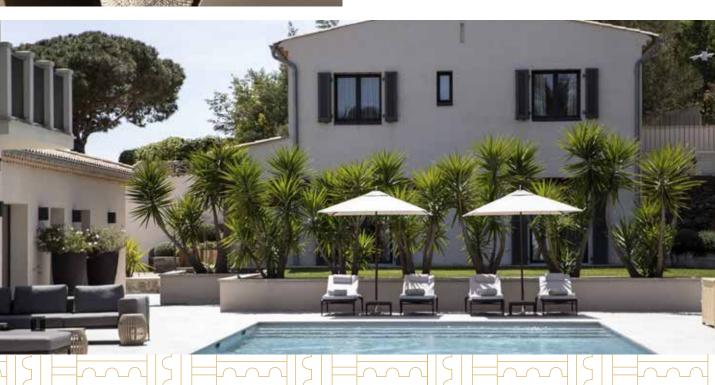

### **FEATURES**

- Heated pool, 13m x 6m
- Pool house, 88m², with kitchen
- Wide, fully equipped terrace
- Barbecue/grill
- Fitness room
- Private, covered outdoor parking
- Garage
- Fully-enclosed garden (2500m²)
- Helipad