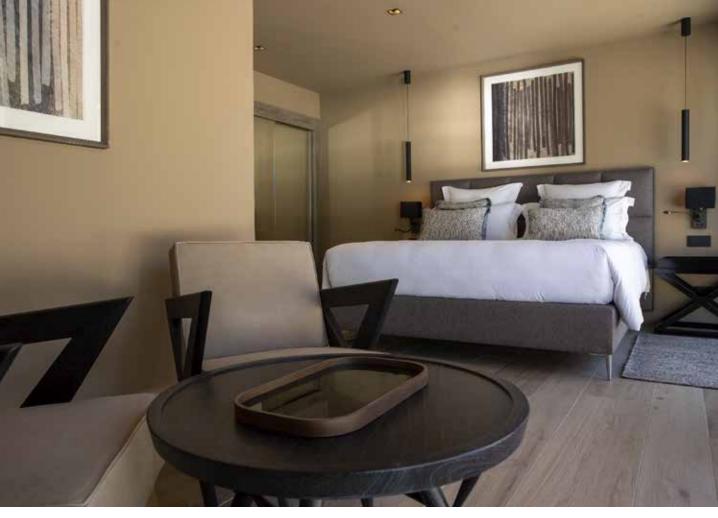

#### Garden Level

- Spacious living room, 100m<sup>2</sup>, with open-plan kitchen, wine cellar, lounge, dining room, separate television room.
- Suite, 45m<sup>2</sup>, bathroom with shower and bathtub, dressing room, separate toilet.
- Apartment with separate entrance, lounge, kitchen area, two double bedrooms, two bathrooms, dressing room, separate toilets.
- Chef kitchen, pool house.
- Fitness room, laundry room.

#### 1st Floor

 2 Suites, 45m<sup>2</sup>, bathroom with shower and bathtub, dressing room, separate toilet.