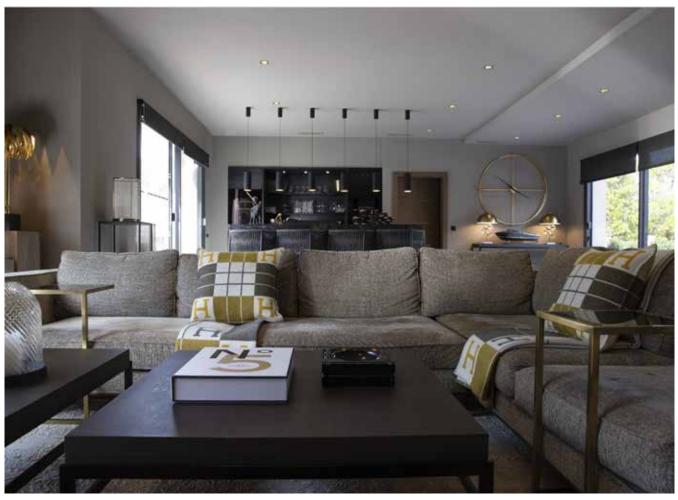

#### Garden Level

- Spacious living room, 100m<sup>2</sup>, with open-plan kitchen, wine cellar, lounge, dining room, separate television room.
- Suite, 45m<sup>2</sup>, bathroom with shower and bathtub, dressing room, separate toilet.
- Apartment with separate entrance, lounge, kitchen area, two double bedrooms, two bathrooms, dressing room, separate toilets.
- Chef kitchen, pool house.
- Fitness room, laundry room.