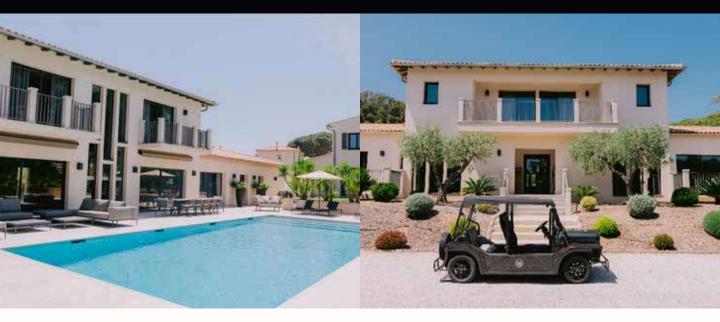

# VILLA FRANCE

**EXCEPTIONAL** 

With a surface area of 600m<sup>2</sup>, comprising 7 bedrooms and 7 bathrooms (a main villa and three rooms with separate access, accommodating up to 14 people in total), views of the garden, private heated pool, pool house with professional kitchen, fitness room, garden, shaded parking area.

### **FEATURES**

- Heated pool, 13m x 6m
- Pool house, 88m², with kitchen
- Wide, fully equipped terrace
- Barbecue/grill
- Fitness room
- Private, covered outdoor parking
- Garage
- Fully-enclosed garden (2500m²)
- Helipad