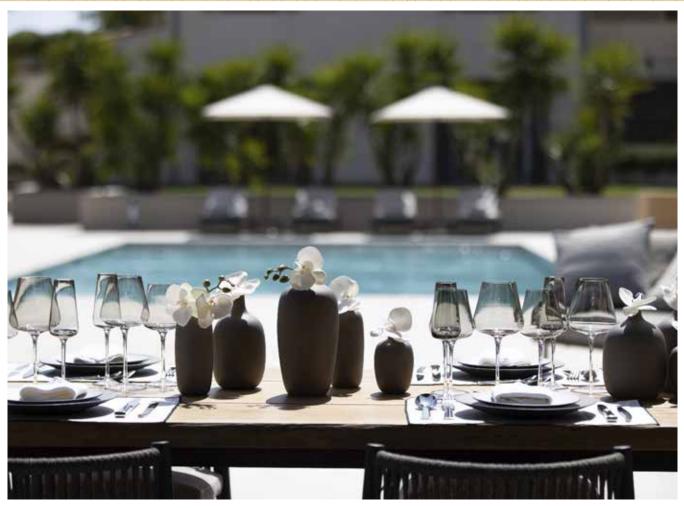

### THE VILLA

- Heated pool
- Fitness room
- Pool house, 88m<sup>2</sup>
- Professional kitchen
- Pétanque ground

- King-size beds in all our bedrooms
- High-speed fibre broadband
- Pétanque ground
- Carage
- Pool house, 88m²

### **FEATURES**

- Heated pool, 13m x 6m
- Pool house, 88m², with kitchen
- Wide, fully equipped terrace
- Barbecue/grill
- Fitness room
- Private, covered outdoor parking
- Garage
- Fully-enclosed garden (2500m²)
- Helipad