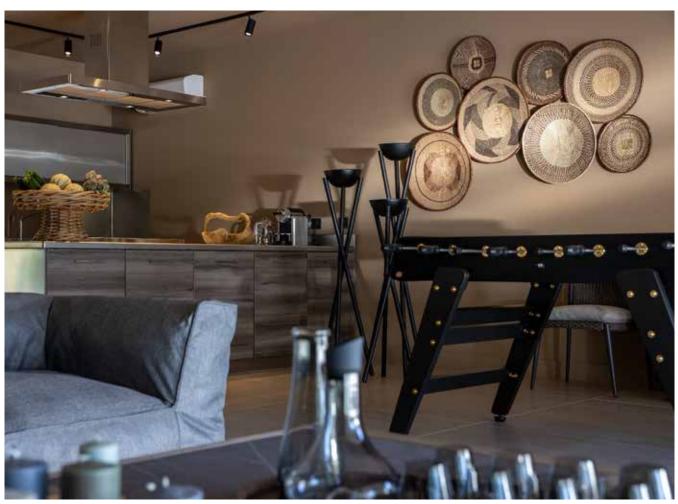

#### Garden Level

- Spacious living room, 100m<sup>2</sup>, with open-plan kitchen, wine cellar, lounge, dining room, separate television room.
- Suite, 45m<sup>2</sup>, bathroom with shower and bathtub, dressing room, separate toilet.
- Apartment with separate entrance, lounge, kitchen area, two double bedrooms, two bathrooms, dressing room, separate toilets.
- Chef kitchen, pool house.
- Fitness room, laundry room.