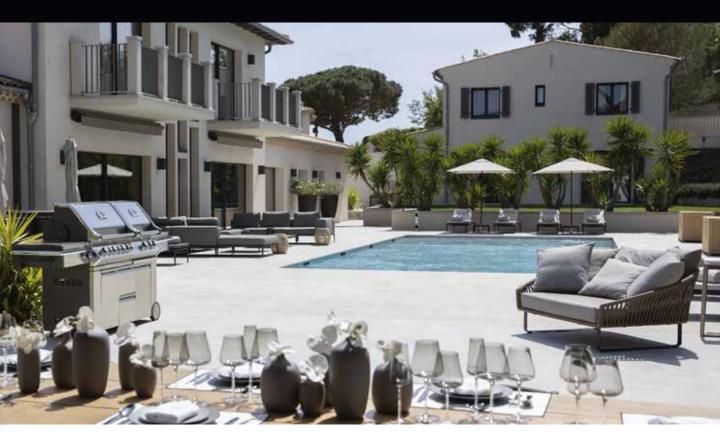

# VILLA FRANCE

**EXCEPTIONAL** 

With a surface area of 600m<sup>2</sup>, comprising 7 bedrooms and 7 bathrooms (a main villa and three rooms with separate access, accommodating up to 14 people in total), views of the garden, private heated pool, pool house with professional kitchen, fitness room, garden, shaded parking area.

#### Garden Level

- Spacious living room, 100m<sup>2</sup>, with open-plan kitchen, wine cellar, lounge, dining room, separate television room.
- Suite, 45m<sup>2</sup>, bathroom with shower and bathtub, dressing room, separate toilet.
- Apartment with separate entrance, lounge, kitchen area, two double bedrooms, two bathrooms, dressing room, separate toilets.
- Chef kitchen, pool house.
- Fitness room, laundry room.

### **FEATURES**

- Heated pool, 13m x 6m
- Pool house, 88m², with kitchen
- Wide, fully equipped terrace
- Barbecue/grill
- Fitness room
- Private, covered outdoor parking
- Garage
- Fully-enclosed garden (2500m²)
- Helipad